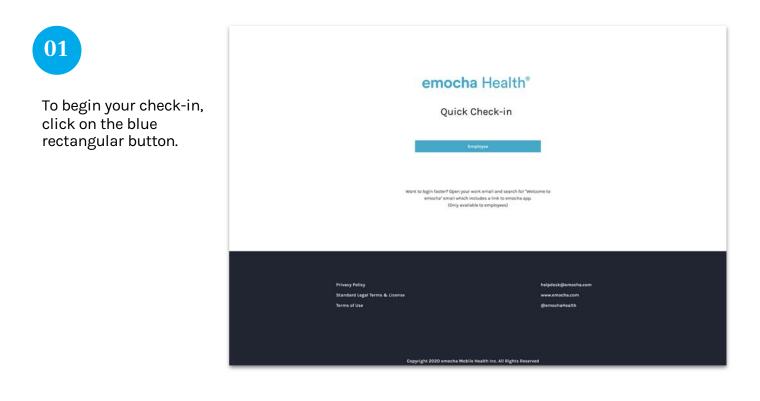

### **Getting Started**

Students and Employees register themselves via the web-based portal, which can be accessed either in advance of a visit, or at points of entry to a facility. This web-based check-in form is accessible on any device or desktop computer which can access the internet.

### Asymptomatic Workflow

If you are not experiencing any symptoms, follow these steps:

| emocha Health®<br>Quick Check-in                                              |
|-------------------------------------------------------------------------------|
|                                                                               |
| Exprises ID                                                                   |
|                                                                               |
| - helpdesk@ernocha.com<br>Crowlick 3030 amothe Meklik kes Bl Blittis Beserved |
|                                                                               |