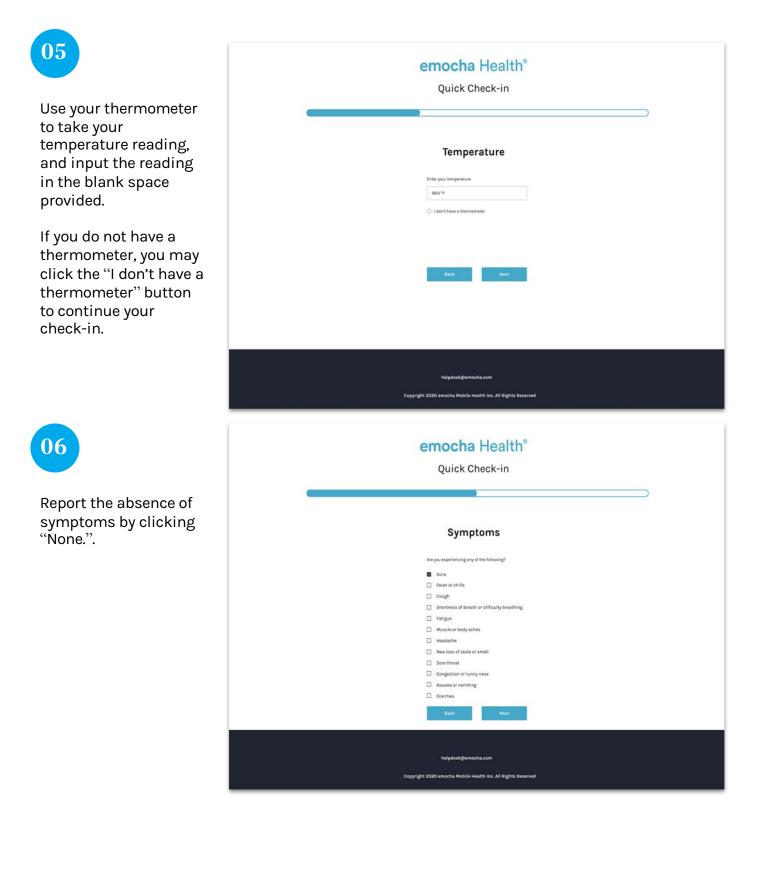

| 05                                                                                                                                | emocha Health <sup>®</sup><br>Quick Check-in                                                  |
|-----------------------------------------------------------------------------------------------------------------------------------|-----------------------------------------------------------------------------------------------|
| Use your thermometer<br>to take your<br>temperature reading,<br>and input the reading<br>in the blank space<br>provided.          | Temperature         Star your temperature         Star you         1 den't have a thermaneter |
| If you do not have a<br>thermometer, you may<br>click the "I don't have a<br>thermometer" button<br>to continue your<br>check-in. | Back Nost                                                                                     |
|                                                                                                                                   | helpdisk.@emocha.com<br>Copyright 2020 emocha Mobile Health Inc. All Rights Reserved          |
| 06                                                                                                                                | emocha Health®<br>Quick Check-in                                                              |
| Report the presence of<br>symptoms by selecting<br>any symptoms you are<br>experiencing.                                          | Symptoms         ever representing on of the following:                                       |
|                                                                                                                                   | helpdesk@amocha.com<br>Copyright 2020 emocha Mobile Health Inc. All Rights Reserved           |