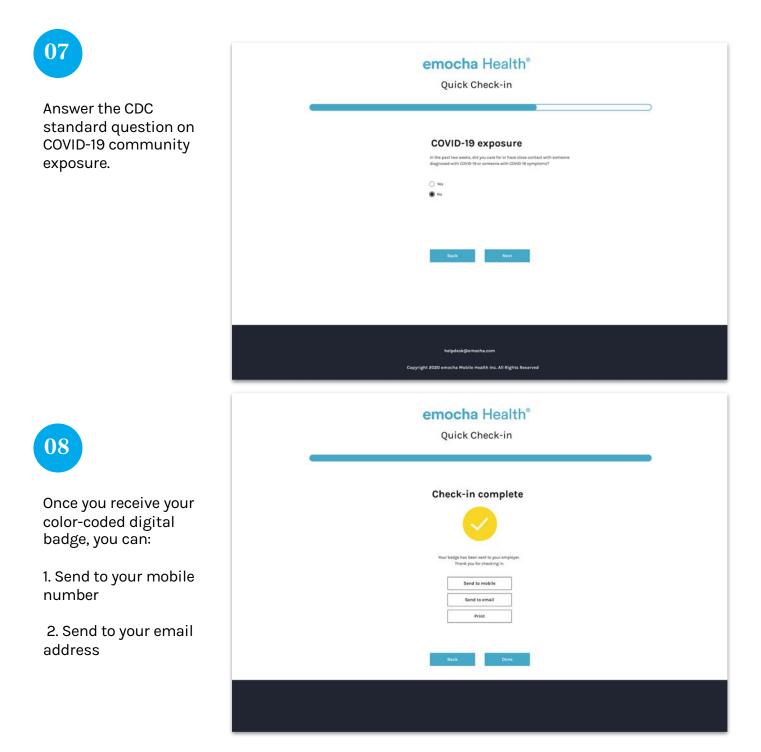

| helpdisk.@emocha.com<br>Copyright 2020 emocha Mobile Health Inc. All Rights Reserved          |
| 06                                                                                                                                | emocha Health®<br>Quick Check-in                                                              |
| Report the presence of<br>symptoms by selecting<br>any symptoms you are<br>experiencing.                                          | Symptoms         ever representing on of the following:                                       |
|                                                                                                                                   | helpdesk@amocha.com<br>Copyright 2020 emocha Mobile Health Inc. All Rights Reserved           |