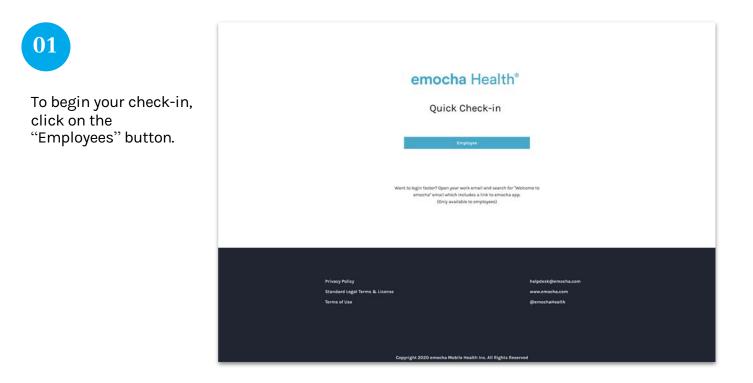

### **Getting Started**

Students and Employees register themselves via the web-based portal, which can be accessed either in advance of a visit, or at points of entry to a facility. This web-based check-in form is accessible on any device or desktop computer which can access the internet.

### Asymptomatic Workflow

If you are not experiencing any symptoms, follow these steps:

| emocha Health®<br>Quick Check-in                                              |
|-------------------------------------------------------------------------------|
|                                                                               |
| Exprises ID                                                                   |
|                                                                               |
| - helpdesk@ernocha.com<br>Crowlick 3030 amothe Meklik kes Bl Blittis Beserved |
|                                                                               |