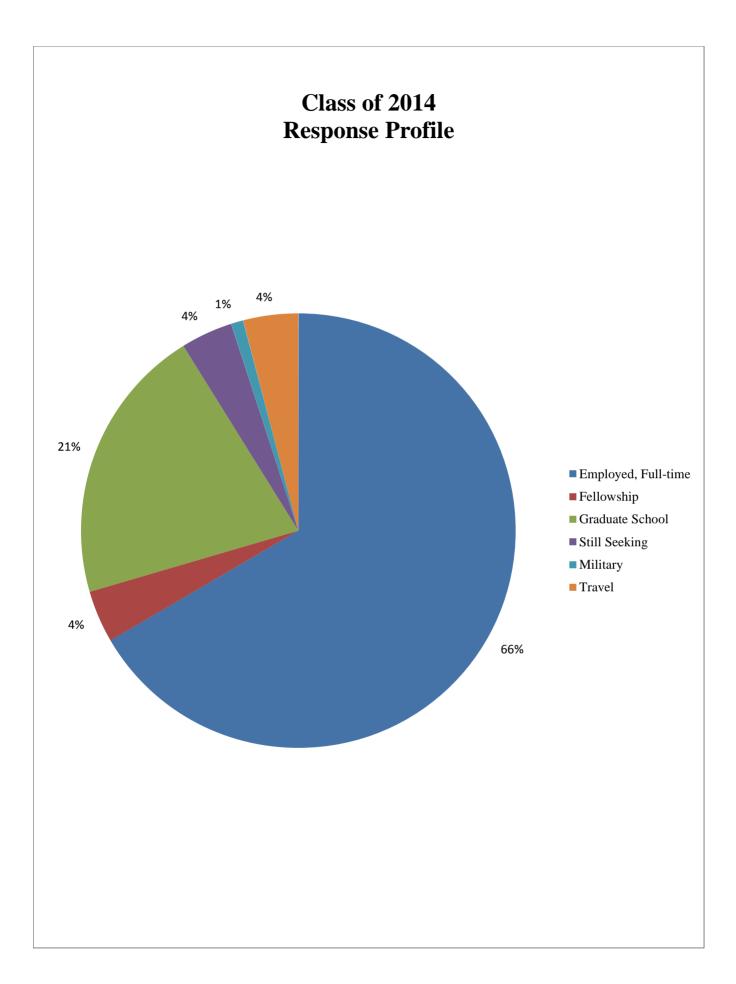

# Class of 2014 Summary of Survey Statistics

| Number of Respondents | 441 |
|-----------------------|-----|
| Number of Graduates   | 515 |
| Response Rate         | 86% |

**Response Profile Summary** 

|                     | Count | Percentage |
|---------------------|-------|------------|
| Employed, Full-time | 293   | 66%        |
| Employed, Part-time | 0     | 0%         |
| Fellowship          | 17    | 4%         |
| Graduate School     | 91    | 21%        |
| Still Seeking*      | 17    | 4%         |
| Military            | 4     | 1%         |
| Travel              | 18    | 4%         |
| Volunteer           | 1     | 0.2%       |
| Total               | 441   | 100%       |

<sup>\*</sup>This category consists of graduates seeking either Graduate School or Full-time employment