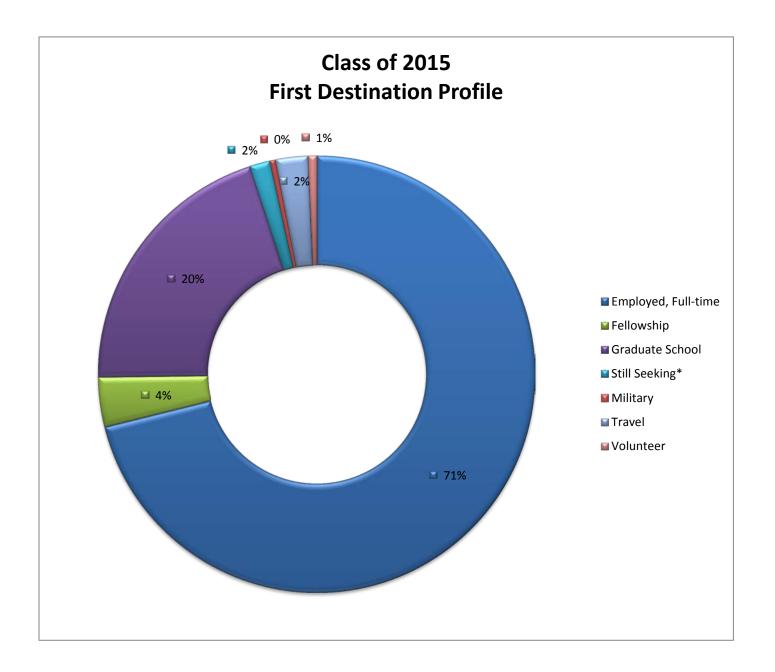

#### FIRST DESTINATION

|                     | Count | Percentage |  |
|---------------------|-------|------------|--|
| Employed, Full-time | 330   | 71%        |  |
| Employed, Part-time | 0     | 0%         |  |
| Fellowship          | 17    | 4%         |  |
| Graduate School     | 94    | 20%        |  |
| Still Seeking*      | 7     | 2%         |  |
| Military            | 2     | 0%         |  |
| Travel              | 11    | 2%         |  |
| Volunteer           | 3     | 1%         |  |
| Total               | 464   | 100%       |  |

<sup>\*</sup>This category consists of graduates seeking either Graduate School or Full-time employment