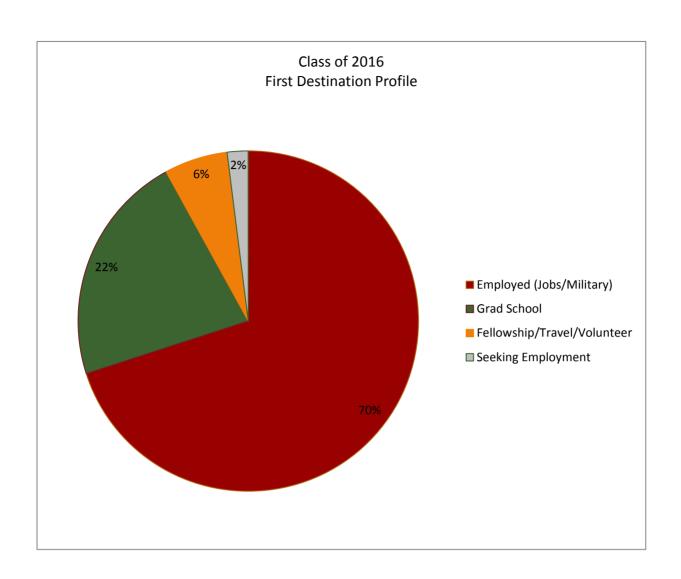

# **Response Profile Summary**

|                    | Count | Percentage |
|--------------------|-------|------------|
| Employed           | 364   | 70%        |
| Fellowship         | 16    | 3%         |
| Grad School        | 116   | 22%        |
| Military Service   | 4     | 1%         |
| Seeking Employment | 11    | 2%         |
| Travel             | 11    | 2%         |
| Volunteer          | 1     | 0%         |
| Grand Total        | 523   | 100%       |