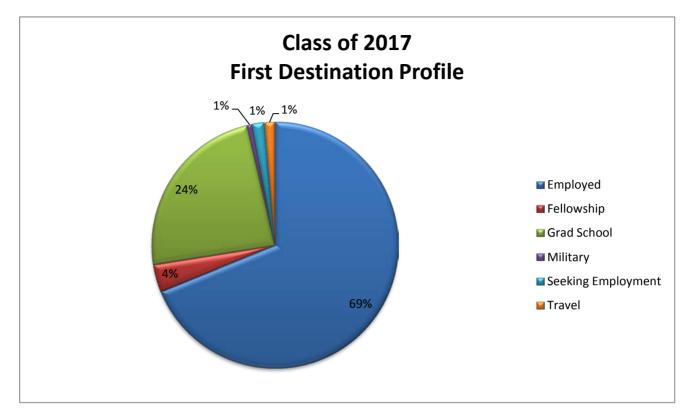

# Section 2: Summary of Survey Statistics

| <u>Class of 2017</u>       |                                   |
|----------------------------|-----------------------------------|
| Number of Respondents      | 440                               |
| Number of Graduates        | 483                               |
| Knowledge Rate*            | 91%                               |
| *For more information on o | ur Knowledge Rate, see Section 1, |
| Methodology.               |                                   |

## **Response Profile Summary**

|                          | Count         | %    | 3 Year Class Average %* |
|--------------------------|---------------|------|-------------------------|
| Employed                 | 303           | 69%  | 69%                     |
| Fellowship               | 16            | 4%   | 4%                      |
| Grad School              | 105           | 24%  | 21%                     |
| Military                 | 3             | 1%   | 1%                      |
| Seeking Employment       | 7             | 2%   | 2%                      |
| Travel                   | 6             | 1%   | 3%                      |
| Volunteer                | 0             | 0%   | 0%                      |
| Grand Total              | 440           | 100% | 100%                    |
| *The Duran average is he | مطاه مرم ام م |      | 014 2016                |

\*The 3 year average is based on the Class of 2014-2016.